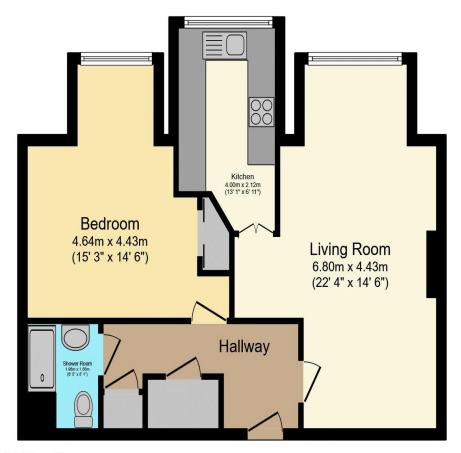

## Visit us at retirementhomesearch.co.uk

Total floor area 57.9 m² (624 sq.ft.) approx

This floor plan is for illustrative purposes only. It is not drawn to scale. Any measurements, floor areas (including any total floor area), openings and orientation are approximate. No details are guaranteed, they cannot be relied upon for any purpose and they do not form part of any agreement. No liability is taken for any error, omission or misstatement. A party must rely upon its own inspection(s). Powered by www.focalagent.com